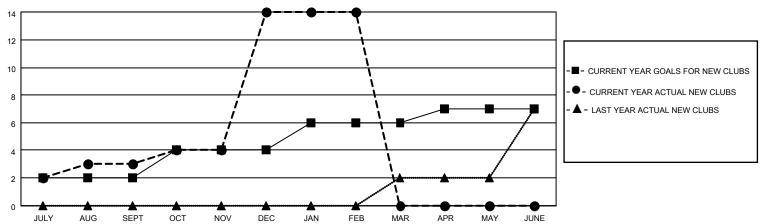

## District 404 B2

| Clubs                 |               |           |               | Members               |                        |                         |                                                    |  |
|-----------------------|---------------|-----------|---------------|-----------------------|------------------------|-------------------------|----------------------------------------------------|--|
| RESULTS FOR 2020-2021 |               |           |               | RESULTS FOR 2020-2021 |                        |                         |                                                    |  |
| QUARTER               | NEW CLUB GOAL | NEW CLUBS | DROPPED CLUBS | QUARTER MEMB          | BER GROWTH NET<br>GOAL | MEMBER GROWTH<br>ACTUAL | DROPPED<br>MEMBERS ACTUAL<br>(including transfers) |  |
| JULY/AUG/SEPT         | 2             | 3         | 0             | JULY/AUG/SEPT         | 50                     | 198                     | 62                                                 |  |
| OCT/NOV/DEC           | 2             | 11        | 0             | OCT/NOV/DEC           | 50                     | 506                     | 174                                                |  |
| JAN/FEB/MAR           | 2             | 0         | 5             | JAN/FEB/MAR           | 35                     | 85                      | 84                                                 |  |
| APR/MAY/JUNE          | 1             | 0         | 0             | APR/MAY/JUNE          | 20                     | 0                       | 0                                                  |  |

### GOALS AND ACTUAL NEW CLUBS CUMULATIVE