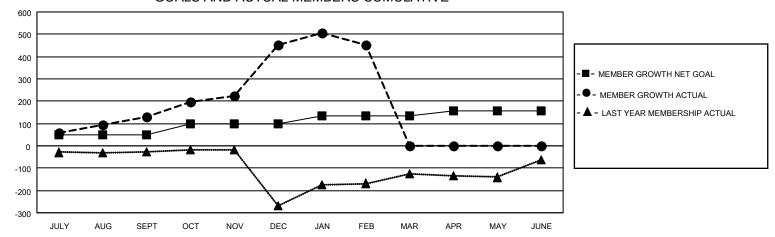

## District 404 B2

| Clubs                 |               |           |               | Members               |                        |                         |                                                    |  |
|-----------------------|---------------|-----------|---------------|-----------------------|------------------------|-------------------------|----------------------------------------------------|--|
| RESULTS FOR 2020-2021 |               |           |               | RESULTS FOR 2020-2021 |                        |                         |                                                    |  |
| QUARTER               | NEW CLUB GOAL | NEW CLUBS | DROPPED CLUBS | QUARTER MEMB          | BER GROWTH NET<br>GOAL | MEMBER GROWTH<br>ACTUAL | DROPPED<br>MEMBERS ACTUAL<br>(including transfers) |  |
| JULY/AUG/SEPT         | 2             | 3         | 0             | JULY/AUG/SEPT         | 50                     | 198                     | 62                                                 |  |
| OCT/NOV/DEC           | 2             | 11        | 0             | OCT/NOV/DEC           | 50                     | 506                     | 174                                                |  |
| JAN/FEB/MAR           | 2             | 0         | 5             | JAN/FEB/MAR           | 35                     | 85                      | 84                                                 |  |
| APR/MAY/JUNE          | 1             | 0         | 0             | APR/MAY/JUNE          | 20                     | 0                       | 0                                                  |  |

### GOALS AND ACTUAL MEMBERS CUMULATIVE

| DROPPED CLUBS: 5            |     | 70 CLUBS OF 83 ADDED 1 OR MORE | GENDER DISTRIBUTION        |                |     |
|-----------------------------|-----|--------------------------------|----------------------------|----------------|-----|
|                             |     | NEW MEMBERS                    | MALE                       | 1,211 (57.80%) |     |
| DROPPED MEMBERS             |     |                                | FEMALE                     | 884 (42.20%)   |     |
| DECEASED                    | 7   | CLICK HERE FOR CUMULATIVE      | TOTAL FAMILY UNIT MEMBERS  |                | 194 |
| CLUB CANCELLED 67 OTHER 246 |     | MEMBERSHIP DATA                | FAMILY MEMBERS PAYING HALF |                | 107 |
| TOTAL                       | 320 |                                | DOLO .                     |                |     |